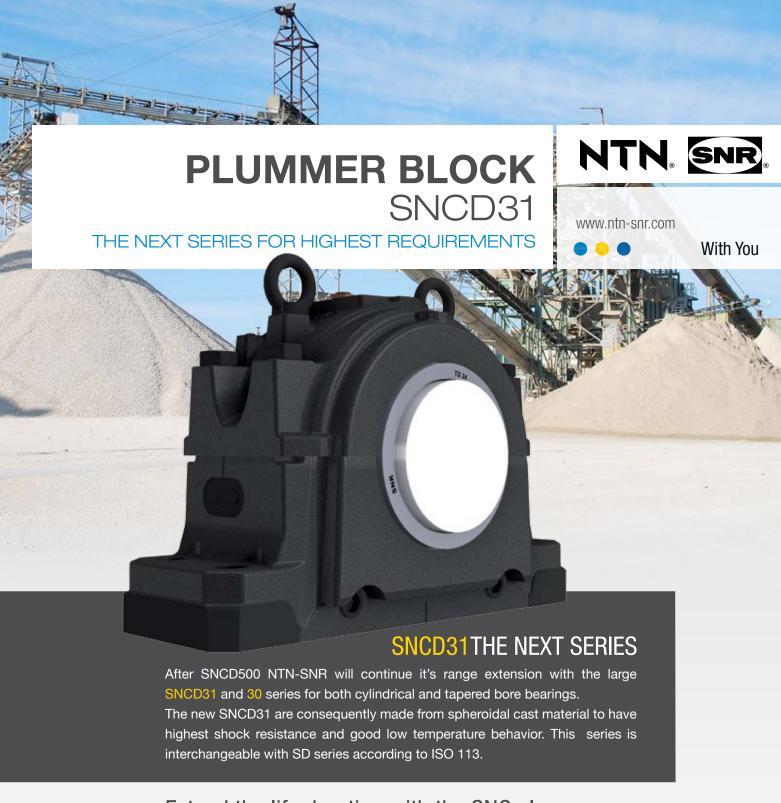

## Extend the life duration with the SNC plummer block housing range!

The optimized design provides excellent rigidity and stability, vibration dampening and improves strength and heat dissipation characteristics in order to provide reduced stress levels in the bearing and a cooler running temperature of its lubricant and thereby extending operating and service life.

## Your benefits:

Improved shape to guarantee excellent stability and rigidity of bearing seat by:

Reinforced bearing seat Uniform load distribution >> increased bearing life

Machined surface in two axes allows a easy alignment during installation