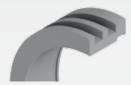

## Sealing options

SNCD31 are available with 2 different sealing designs. The most common is a basic labyrinth seal. For severe conditions a taconite seal is available consisting of a 2 part axial labyrinth. For shaft end assemblies the housings can be closed with an end cover.

TS seal

TA seal

With our ULTAGE spherical roller bearings you will have a perfect combination of best in class products for your industry, such as:

- Conveyer systems
- Belt pulleys
- Hoists