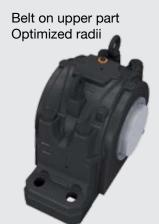

## Your benefits:

Improved shape to guarantee excellent stability and rigidity of bearing seat by:

Reinforced bearing seat Uniform load distribution >> increased bearing life

Machined surface in two axes allows a easy alignment during installation

## **Connection options:**

- · Delivered with 3 lubrication holes
- · 2 grease nipples and added adapter
- · 2 x drain holes
- · 2 metric threads for vibration measurement
- 1 pipe thread for temperature measurement device
- · All bores sealed with screws