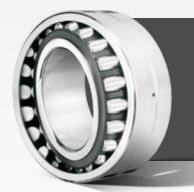

The SNCD plummer block housings are designed for installation of spherical roller bearings. We recommend the use of our ULTAGE spherical roller bearings with higher increased load capacities and extended service life, to take advantage of the optimal characteristics of the SNC Housings. We complete our range with the tools and solutions of our service department.

TS seal

TA seal

With our ULTAGE spherical roller bearings you will have a perfect combination of best in class products for your industry, such as:

- Conveyer systems
- Belt pulleys
- Hoists